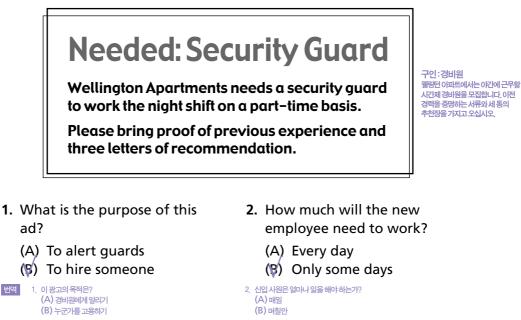

|

1. Which month did people have to pay the largest fines? \_\_\_\_ May

2. Which month has the highest number of illegal acts? April

• 5월 • 4월



C. Choose the correct answer.

#### Questions 1 and 2 refer to the following schedule.



- 1. What kind of people work for Rick Lacey?
  - (A) Private parties
  - (B) Private investigators
- 2. Who works on weekend mornings?
  - (A) Bobby

번역

(B) Derik & Hilda

1. 어떤 사람들이 릭 레이시를 위해 일하는가? 2. 주말 아침에 일하는 사람은 누구인가?

(A)개인조직 (A) มหม

(B) 사립 탐정들 (B) 데릭과 힘다

Note **Key phrases** 

- private investigator
- bounty hunter
- secret agent
- police detective

여러분의 자전거를 교실 밖에 있는 자 전거 주차대에 잠궈놓기 비랍니다.최 근에 몇건의 자전거 도난 사고가 있었

107

시립탐정

• 비밀 요원

형사

• 현상금사냥꾼



Read and choose the correct answer.

Questions 1 and 2 refer to the following ad.



Questions 3 and 4 refer to the following instructions.

Closing instructions - Nightly @ 6 p.m. 마감시지시사항-매일저녁6시 창문 블라인드를 닫는다. 1 전등이모두꺼져있는지 2 1. Close window blinds. 화인하다 경보시스템을 작동시킨다. 2. Be sure all lights are turned off. 건물에서 나간다. 4 3. Set alarm. 정문과 후문을 잠근다 5 건물근처에 수상한 사람이 6 4. Exit the building. 있으면 경비원에게 알린다. 5. Lock front and back doors. 6. Alert the security guard of suspicious individuals near building.

3. Where would you find this notice?

3. 이 안내문은 어디에서 찾을 수 있는가?

(A) At a hotel

번역

(B) At a store

(A) 호텔

(B) 상점

4. How frequently must a person follow these instructions?

- (A) At 6 p.m. (B) Every night
- 4. 얼마나지주 이지시시항을 따라야하는가? (A) 저녁 6시에 (B)매일밤

108

J.V. 롤링스 빌딩 판사:프레드 다니엘스경 시간:월금, 오전 8시부터 낮 12시까 지, 오후 1시부터 오후 5시까지

의바람.

해설

심리중인소송:주차위반, 과속티켓,교통사고,보험청구 일정을

잡으려면 접수대에 있는 접수원