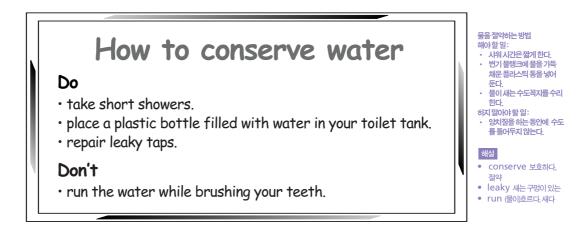

#### Questions 4 through 6 refer to the following instructions.

- 4. What is the purpose of these instructions?
  - (A) Teaching healthy habits
  - (B) Cleaning a bathroom
  - (C) Wasting water
  - (Ø) Saving water
- 5. In which room would these ideas be used?
  - (A) Kitchen
  - (B) Dining room
  - (🗘) Bathroom
  - (D) Living room

- 6. Which word from the text means to let water "flow freely"?
  - (A) Repair
  - (B) Place
  - (V) Run
  - (D) Take

번역 4. 이지시사항의 목적은 무엇인가? (A) 건강에 좋은 습관 지도

- (B) 욕실청소
- (C) 물낭비 (D) 물절약
- 5. 이지침은어느방에서 사용될까?
- (A) 부엌 (B) 식당
- (C) 역실
- (D) 거실
- 6. 본문에서 물을 "흐르게 놔두다"라는 의미와 같은 것은?
   (A) 수리하다
- (B) 두다
- (C) 흐르다
- (D) 사용하다