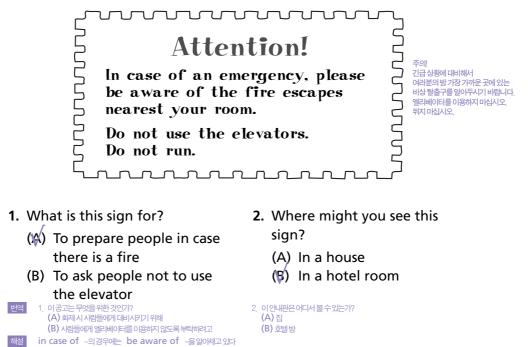

# Warning!

Remain at least 20 feet back from the tracks during train arrival and departure.

Extremely high speeds of the vehicle in the tunnels could cause serious injury or death to those who stand too close.

경고) 기차가 출발하거나 도착할 때에는 트랙에서 적어도 20피트 물러나 주시 기 비랍니다. 터널에서 엄청난 속도로 운행하는 차 량은 선호 가까이에 있는 사람에게 심 각한 부상이나 시망을 초래할 수 있습 니다.

- 1. Where would you see this sign?
  - (A) On an airplane
  - (B) On a highway
  - (🗘) At the subway station
  - (D) At the bus station
- 2. Who is this sign for?
  - (A) Mechanics
  - (B) Passengers
  - (C) The manager
  - (D) Classmates

- **3.** What is the purpose of this sign?
  - (A) To explain a tour itinerary
  - (**(**) To tell people about danger
  - (C) To tell people to stay close
  - (D) To give interesting information

번역

(A) 비행기
(B) 고속도로
(C) 지하철 역
(D) 버스정류장
2. 이안내판은누구를 위한 것안가?
(A) 기술자
(B) 승객
(C) 경영자
(D) 급우
3. 이안내판의 목적은?
(A) 여행 일정 설명
(B) 사람들에게 위험 알라기
(C) 사람들에기 위험 알라기
(C) 사람들이기까(이 있도록 하기

1. 이안내판을볼수있는곳은?

(D) 재미있는정보제공