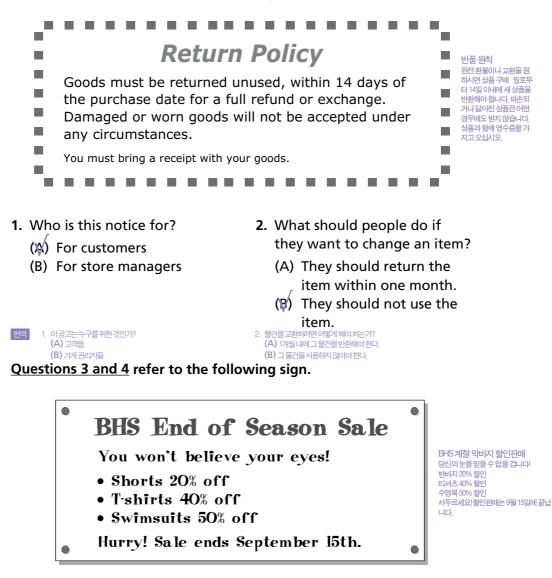

3. BHS에서 무슨일이 있었는가?
 (A) 가격이 내려갔다.
 (B) 옷이떨어졌다.

- 4. What season is coming to an end?
  - (A) Fall
  - (🕅) Summer

4. 어떤계절의막바지인가?
 (A) 가을
 (B) 여름

**48** 