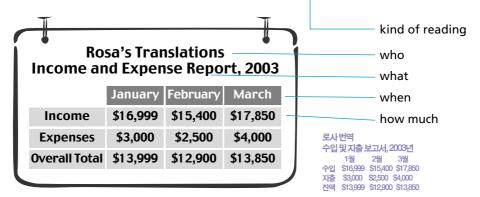

#### Questions 1 and 2 refer to the following spreadsheet.

- 1. What is the purpose of this spreadsheet?
  - (x) To show money earned
  - (B) To show projects completed
- 2. Which month shows the most profit?
  - (A) January
  - (B) February

번역

1. 이 스프레드시트의 목적은 무엇인가? 2. 어느 달에 가장 이윤이 많은가? (A) 벌어들인 돈을 나타내기 위한것 (A) 1월 Note

(B) 완성된 프로젝트를 보여주기 위한 것

(B) 2월

Key phrases

- expense report
- client record
- customer account
- monthly statement
- 지출보고서
- 고객기록
  고객구좌
- 월별 명세표
- .