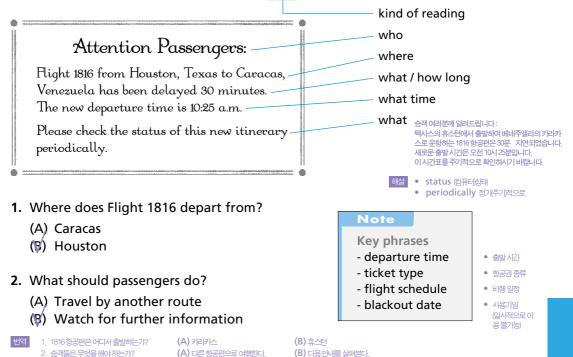

btotal:</li> <li>Tax:</li> <li>Total:</li> </ul> | 2@\$75.00<br>1@\$50.00<br>\$200.00<br>\$12.00<br>\$212.00 | 객 212달러<br><sup>내</sup> 운 여행 되세요!<br>설 |
|-----------------------------------------------------------------|--------------------------------------------------------------------------------------------|-----------------------------------------------------------|----------------------------------------|
| 2. Where does this receipt come                                 | 3) Two                                                                                     |                                                           | purchase (=buy)<br>구입하다                |

(A) 한장 (A) 버스정류장

(B) 두장

(B) 기차역





C. Choose the correct answer.

#### Questions 1 and 2 refer to the following sign.





Read and choose the correct answer.

Questions 1 and 2 refer to the following ad.



- **1**. What is this ad for?
  - (A) Car rentals

1. 무엇에관한광고인가?

(A) 자동차대여

(B) 항공 여행

번역

(B) Airline travel

2. How much do two tickets cost if used on November 25th? ()) \$76 (B) \$152

2. 11월 25일에 사용하는 2장의 티켓 요금은 얼마인가? (A) 76달러 (B) 152달러

Questions 3 and 4 refer to the following announcement.



- **3.** Why is the shuttle service cancelled?
  - (A) The bus is being repaired.
  - (B) The driver is sick.

3. 셔틀버스 운행은 왜 취소되었는가?

(A) 버스가 수리 중이다.

(B) 운전사가 아프다

- 4. Who can offer clients a different way to get to Madison Square Garden?
  - (A) The management
  - (B) The clerk
- 4. 매디슨 스퀘어 기든으로 기는 다른 방법을 누가 알려주는가? (A) 관리자 (B) 직원

76달러에 왕복 항공권을 구입하시면 항공 사용기일:9월 16일에서 12월 25일 사이에



<u>Questions 1 throug