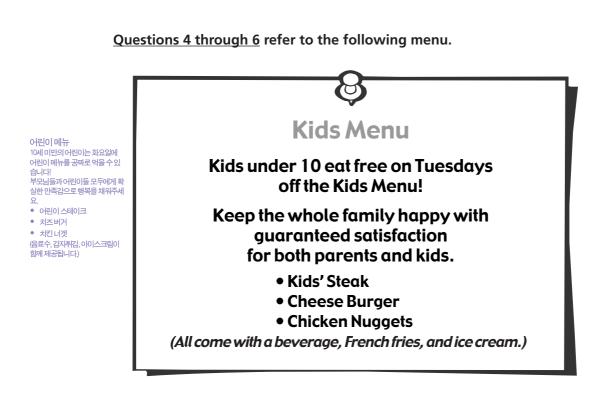

  - (C) 이런종류의일을해본사람들 (D) 운전을하고싶어하는 사람들

- 4. Who will be interested in this menu?
  - (A) Teenagers
  - (🕅) Parents
  - (C) Teachers
  - (D) University students
- 5. Who can eat for free?
  - (A) All kids who don't order the soup of the day
  - (B) Kids who want to eat ice , cream and French fries
  - (Q) Children who are younger than ten years old
  - (D) People with ten children

- 6. Which of the following is NOT true?
  - (A) There are three main courses for children.
  - (B) All kids' meals come with a dessert.
  - (C) The meals come with French fries.
  - (v) There are no drinks included.
- 역 4. 누가이메뉴에관심을보이겠는가? (A) 삽대들 (B) 부모들 (C) 선생님들 (D) 대학생들 5. 누가무료로 먹을수 있는가? (A) 오늘의 수프를 주문하지 않는 모든 어린이
  - (B) 아이스크림과 감자튀김을먹고 싶어 하는 어린이
  - (C) 10세미만의어린이들
  - (D) 어린이 10명과 함께 온시람들
  - 6 다음중옳지않은것은?
    - (A) 아이들을위한세가지주요리가있다.
    - (B) 모든 어린이 음식에는 디저트가 나온다.
    - (C) 식사는 감자튀김과 함께 나온다.
    - (D) 음료수가 포함되어 있지 않다.