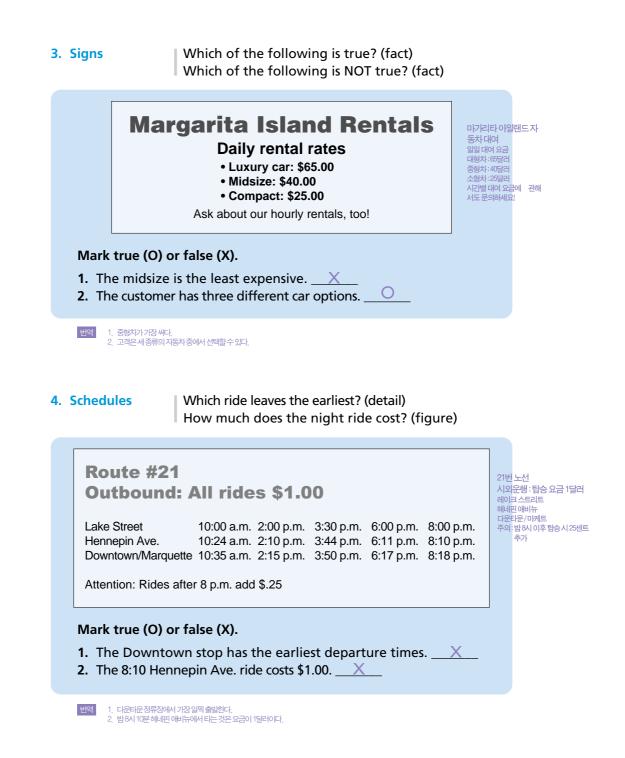

#### 3. Graphs

Which of the following is true? (fact) What is the least popular item? (detail)

| Women's Wear - Number of items sold per month |           |           |         |          | 여성복-월 | 월간판매량 |
|-----------------------------------------------|-----------|-----------|---------|----------|-------|-------|
|                                               | March '04 | April '04 | May '04 | June '04 |       |       |
| White blouses                                 | 108       | 120       | 150     | 110      |       |       |
| Pink blouses                                  | 98        | 103       | 121     | 114      |       |       |
| Blue blouses                                  | 129       | 87        | 79      | 82       |       |       |
|                                               |           |           |         |          | J     |       |

#### Mark true (O) or false (X).

- 1. The store sold more white blouses than other colors.
- 2. Blue blouses are more popular than pink blouses.  $\underline{X}$

4. Signs

Who is this sign for? (main idea) Where would you see this sign? (inference)

2. Where will you see this sign?
 (A) In a restroom
 (B) In a supermarket

<sup>1.</sup> 이가게에서는 다른 색깔보다 흰색 블라우스를 더 많이 팔았다. 2. 피란색 블라우스가 분홍색 블라우스보다 인기가 있다.