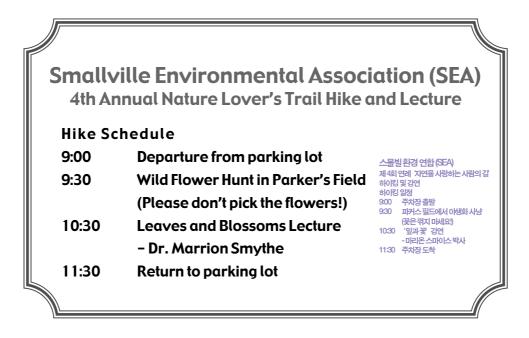

#### <u>Questions 4 through 6</u> refer to the following list.

## Things to do:

- Dad cancel newspapers
- Sara give Mrs. Morgan the spare key
- Paul ask post office to hold mail
- Sue find a reliable dog walker

해야 할 일: 아빠-신문 끊기(구독취소) 사라-모컨 부안에게예비열쇠주기 폴-우체국에 우편 발송 중지 요청하기 수-개를 산책시킬 믿을 만한시람 구하기

- 4. What is the purpose of the list?
  - (¾) To say what task each family member must do
  - (B) To say what task each family member did
  - (C) To list the family members
  - (D) To make a shopping list
- 5. Who should stop the delivery of letters?
  - (A) Joe
  - (B) Sara
  - (V) Paul
  - (D) Sue

- 6. Why did they make this list?
  - (A) They do not want to read newspapers anymore.
  - (B) They are moving to another house.
  - (C) They need a spare key.
  - (v) They are preparing to go away on vacation.
  - 4. 이목록을 작성한 목적은 무엇인가?
  - (A) 기족구성원이각자해야할일말하기
     (B) 기족구성원이각자했던일말하기
    - (C) 기족구성원의목록적기
    - (D) 쇼핑목록작성
  - 5. 편지배달을중지시켜야하는사람은누구인가? (A) 조
  - (자) 소 (B) 사라
  - (C) 폴
  - **(D)** 수
  - 6. 이들은왜이목록을작성했는가?
    - (A) 신문을더이상 읽고 싶지 않아서
       (B) 다른집으로 이사를 가기 때문에
    - (C) 여분의 열쇠가 필요해서
    - (D) 휴가를떠날준비를하고 있기때문에