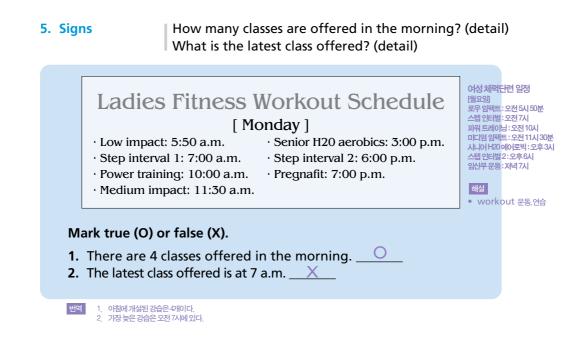

#### <u>Questions 4 through 6</u> refer to the following list.

## Things to do:

- Dad cancel newspapers
- Sara give Mrs. Morgan the spare key
- Paul ask post office to hold mail
- Sue find a reliable dog walker

해야 할 일: 아빠-신문 끊기(구독취소) 사라-모컨 부안에게예비열쇠주기 폴-우체국에 우편 발송 중지 요청하기 수-개를 산책시킬 믿을 만한시람 구하기

- 4. What is the purpose of the list?
  - (¾) To say what task each family member must do
  - (B) To say what task each family member did
  - (C) To list the family members
  - (D) To make a shopping list
- 5. Who should stop the delivery of letters?
  - (A) Joe
  - (B) Sara
  - (V) Paul
  - (D) Sue

- 6. Why did they make this list?
  - (A) They do not want to read newspapers anymore.
  - (B) They are moving to another house.
  - (C) They need a spare key.
  - (v) They are preparing to go away on vacation.
  - 4. 이목록을 작성한 목적은 무엇인가?
  - (A) 기족구성원이각자해야할일말하기
     (B) 기족구성원이각자했던일말하기
    - (C) 기족구성원의목록적기
    - (D) 쇼핑목록작성
  - 5. 편지배달을중지시켜야하는사람은누구인가? (A) 조
  - (자) 소 (B) 사라
  - (C) 폴
  - **(D)** 수
  - 6. 이들은왜이목록을작성했는가?
    - (A) 신문을더이상 읽고 싶지 않아서
       (B) 다른집으로 이사를 가기 때문에
    - (C) 여분의 열쇠가 필요해서
    - (D) 휴가를떠날준비를하고 있기때문에