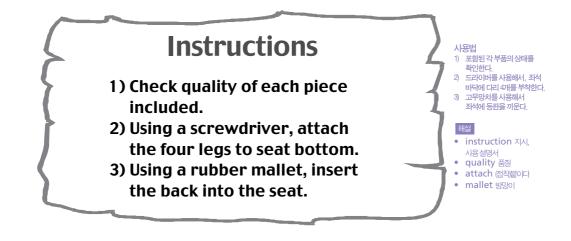

#### <u>Questions 4 through 6</u> refer to the following sign.

- 4. Who is this sign for?
  - (A) A gardener or landscaper
  - (B) Anyone good with bathroom repair
  - (C) A roofer
  - (D) Cathy
- 5. Which of the following skills is NOT necessary?
  - (A) Towel rack installation
  - (B) Faucet repair
  - (C), Plumbing
  - (v) Installing crystal lights

- 6. How much money will the person get?
  - (A) No more than \$15
  - (B) At least \$15
  - (C) Over \$25
  - (D) \$22

4. 이공고는 누구를 위한 것인가?

 (A) 정원사나 조검설계사
 (B) 옥실사라 조검설계사
 (C) 지봉 수리를 잘하는 사람이면 누구나
 (C) 지봉 수리공
 (D) 캐시

 5. 다음 가술 중 필요하지 않은 것은?

 (A) 타월 걸이 설치

- (B) 수도꼭지 수리 (C) 배관
- (D) 크리스털 전등설치

6. 이사람은 얼마를 받게될까? (A) 15달러 미만 (B) 최소 15달러 (D) 25달러 이상 (D) 22달러