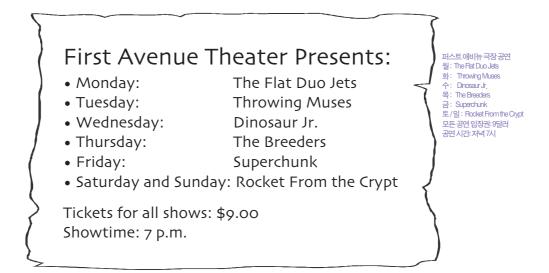

#### Questions 4 through 6 refer to the following advertisement.

- 4. Which performer plays on the weekend only?
  - (A) Dinosaur Jr.
  - (B) The Breeders
  - (C), Superchunk
  - $(\mathbf{v})$  Rocket from the Crypt
- 5. Which band plays on Tuesday?
  - (A) Throwing Muses
  - (B) Superchunk
  - (C) The Flat Duo Jets
  - (D) Dinosaur Jr.

- 6. How many shows are there per week?
  - (A) 8
  - (関) 7
  - (C) 5
  - (D) 6

| 번역 | <ol> <li>주말에만 연주하는 공연자는 누구인가<br/>(A) Dinosaur Jr.</li> <li>(B) The Breeders</li> <li>(C) Superchunk</li> <li>(D) Rocket From the Crypt</li> </ol> |
|----|---------------------------------------------------------------------------------------------------------------------------------------------------|
|    | 5. 화요일에 연주하는 밴드는?<br>(A) Throwing Muses                                                                                                           |

- (B) Superchunk
- (C) The Flat Duo Jets
- (D) Dinosaur Jr.
- 6. 일주일에공연이 몇 회 있는가?
  - (A) 8 (B) 7
  - (B) 7 (C) 5
  - (C) 5 (D) 6