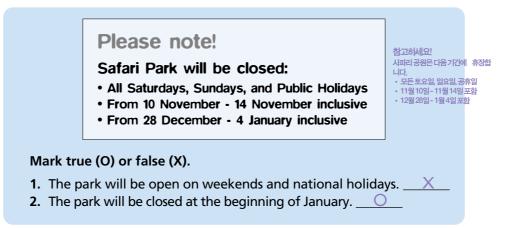

#### 4. Signs

When will the park be open? (detail) When will the park be closed? (detail)

번역 1. 공원은 주말과 국경일에 개장할 것이다. 2. 공원은 1월 초에 문이 닫혀 있을 것이다.

C. Choose the correct answer.

Questions 1 and 2 refer to the following sign.

(B) 슈퍼미켓에서

(B) 특별한마크가있다.

- 1. Where can we find this sign?
  - (A) On a farm
  - (B) In a supermarket
- 2. How can we recognize organic products?
  - (A) They are healthy and nutritious.
  - (B) They have a special symbol.

 번역
 1. 이안내문은어디에서 찾을 수 있는가?
 (A) 농장에서

 2. 유기농산품을 어떻게 식별할 수 있는가?
 (A) 건강에 좋고 영양가가 있다.

Note Key phrases - farm fresh - field fresh - hand picked - sun ripened · 농징에서 방급가져온 · 순으로 딴 · 햇별을 받고 숙성한

- (M) Paying money
- (B) Going to jail