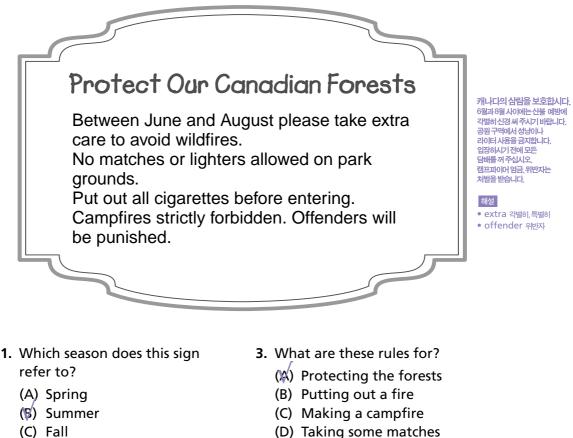

#### t P S

Questions 1 through 3 refer to the following sign.

- (D) Winter
- 2. Which of the following are NOT mentioned on the sign?
  - (A) Matches
  - (B) Lighters
  - (C) Camp stoves
  - (D) Cigarettes

- (D) Taking some matches
- 1. 이 안내판에서 언급하는 계절은? (A) 봄 (B) 여름 (C) 가을 (D) 겨울
  - 2. 다음중이 안내판에 언급되지 않은 것은?
    - (A) 성냥
    - (B) 라이터
    - (C) 캠핑용난로
    - (D) 담배
  - 3. 이 규정은 무엇을 위한 것인가?
    - (A) 삼림 보호
    - (B) 화재진화
    - (C) 캠프파이어하기 (D) 성냥가져오기