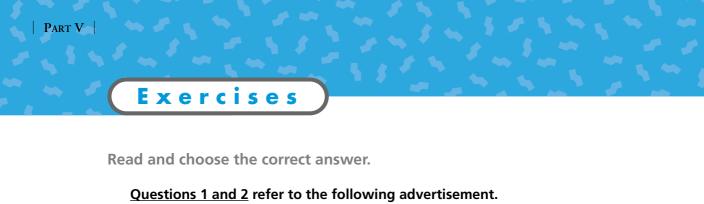

#### Questions 1 and 2 refer to the following advertisement.

|                                                                         | kind of reading |                                               |
|-------------------------------------------------------------------------|-----------------|-----------------------------------------------|
| NOW ON SALE!                                                            | what            | 할인판매!<br>올해의 할인판매!                            |
| Bargain of the year!                                                    | which items     | 을에의 걸린린매!<br>3인용기죽소파10개를 99<br>달리 99센트에 드립니다. |
| We have ten 3-seater leather sofas                                      | how much        | 50달러를 절약하세요!<br>요크 하이 스트리트의 월드                |
| for only \$99.99!                                                       | how much off    | 오브레더점에서만가능.                                   |
| Huge savings of \$50!<br>Only at World of Leather, York High<br>Street. | where           |                                               |
|                                                                         |                 |                                               |

- 1. What is on sale?
  - (A) Ten leather sofas
  - (B) Three leather sofas
- 2. How much cheaper is the sale price?
  - (A) \$99.99
  - (B) \$50 cheaper

(A) 가죽소파 10개 (A) 99달러 99센트

(B) 가죽소파3개 (B) 50달러 싸다 Key phrases

Note

- huge savings
- incredible discount
- lowest price
- reduced items
- 엄청난절약 놀랄만한할인
- 최저가격
- 할인품목

Read and choose the correct answer.

Questions 1 and 2 refer to the following notice.

- 3. What happened at BHS?
  - (M) Prices went down
  - (B) Clothes fell off