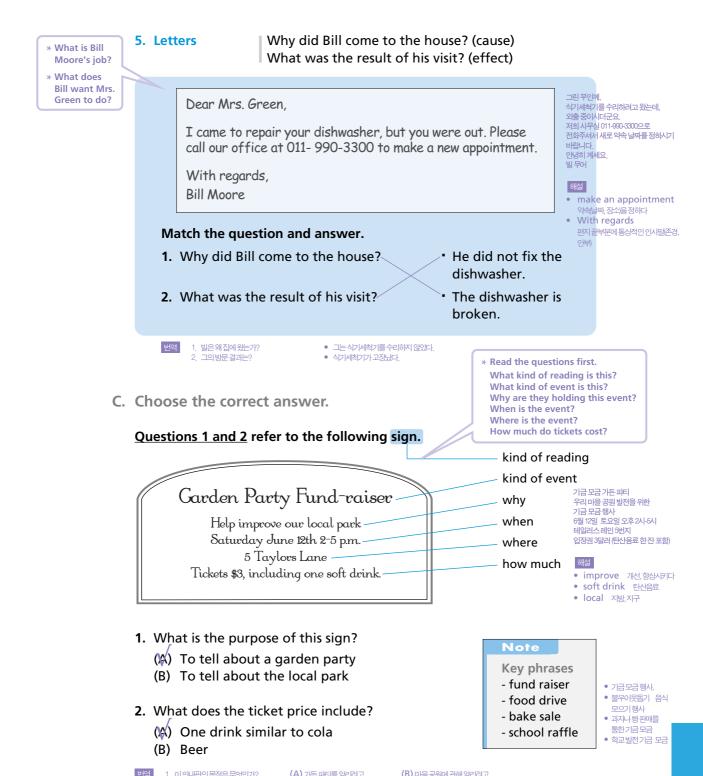

- (A) 3 days, 3 nights
- (B) 7 days, 6 nights

번역 1. 가격에 무엇이 포함되어 있는가? 2. 이 여행 기간은? (A) 여행 경비, 방값, 음식값
 (A) 3박 3일

(B) 여행안내자 (B) 6박7일 비용(지출)

- expense

Questions 1 and 2 refer to the following notice.

Questions 3 and 4 refer to the following ticket.

- 3. What is this ticket for?
  - (A) Entertainment
  - (B) Transportation

3. 이티켓은무엇을위한것인가? (A) 오락시설 (B) 교통

- 4. How long is this ticket valid?
  - (X) One day (B) Until May 5th

4. 이티켓은얼마동안유효한가? (A) 하루 (B) 5월 5일까지

- 1. Where does this tour go?
  - (A) To an amusement park
  - (B) To a special site
  - (C) To a bed and breakfast
  - (D) To a warehouse
- 2. Who does not have to pay for this tour?
  - (A) Children
  - (B) Groups of fifteen people
  - (C) Groups of under five adults
  - () Children younger than five

- 3. Which attraction is NOT included in the tour?
  - (A) The king's bedroom
  - (B) The ballroom
  - (V) The royal guest room
  - (D) The dining room

1. 어디로가는여행인가? (A) 놀이공원 (B) 특별한명소 (C) B&B

- (D) 창고
- 2. 여행경비를내지 않아도되는 사람은? (A) 어린이
  - (B) 15인단체
  - (C) 성인5인이하단체
  - (D) 5세미만의어린이
- 3. 이투어에 포함되지 않는 명소는?
  - (A) 왕의침실 (B) 무도회장