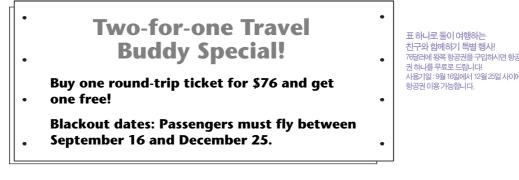

(B) 항공 여행

번역

(B) Airline travel

2. How much do two tickets cost if used on November 25th? ()) \$76 (B) \$152

2. 11월 25일에 사용하는 2장의 티켓 요금은 얼마인가? (A) 76달러 (B) 152달러

Questions 3 and 4 refer to the following announcement.

76달러에 왕복 항공권을 구입하시면 항공 사용기일:9월 16일에서 12월 25일 사이에

<u>Questions 1 through 3</u> refer to the following sign.