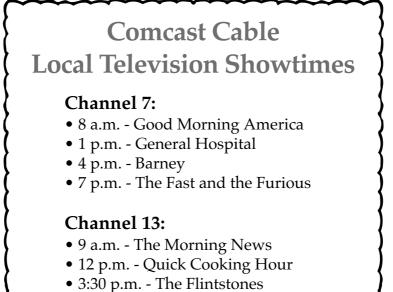

#### Questions 1 through 3 refer to the following schedule.

- 8 p.m. Friends
- 1. Which channel shows Friends?
  - (A) 9
  - (B) 7
  - (🗘) 13
  - (D) 8
- 2. Which show does not appear on Channel 7?
  - (A) Barney
  - (B) General Hospital
  - (7) The Flintstones
  - (D) The Fast and the Furious

- **3.** What kind of TV service do you need to get these channels?
  - (A) Satellite
  - (B) Cable
  - (C) Antenna
  - (D) Computer

1. '프렌즈'는어느채널에서 방영하는가? (A) 9 (B) 7 (C) 13 (D) 8

- 2. 채널 7에서 방영하지 않는 프로그램은?
  - (A) 바니 (B) 종합병원
  - (C) 더플린트스톤스
  - (D) 더패스트앤더퓨리어스

3. 이채널들을 보려면 어떤 종류의 TV 수신 시설이 필요한가?

- (A) 위성
- (B) 케이블(C) 안테나

(C) 컨퓨터

컴캐스트케이블 지역 TV 방영 시간

채널 7 오전 8시 〈굿모닝 아메리카〉 오후 1시 〈종합병원〉 오후 4시 〈바니〉 오후 7시 〈더 패스트 앤 더 퓨리어스〉

채널 13 오전 9시 〈아침 뉴스〉 오후 12시 〈퀵 쿠킹 아워〉 오후 3시 30분 〈더 플린트스톤스〉 오후 8시 〈프렌즈〉