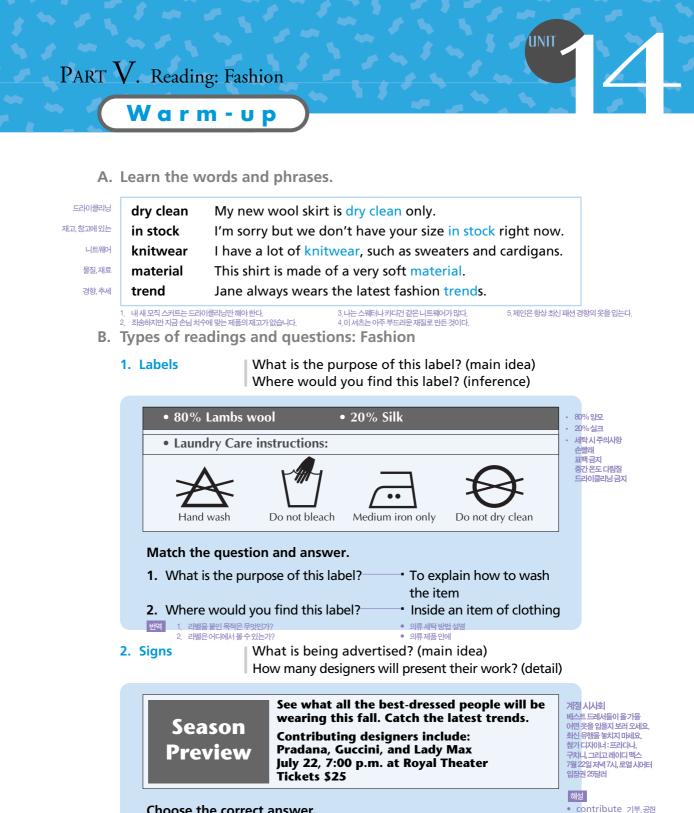

## Introduction

Welcome to *Step by Step TOEIC Bridge*<sup>®</sup>! This series is designed to help beginning and intermediate students develop their listening, grammar, and reading skills. Through practice of activities and problems modeled on the TOEIC Bridge Test, students can become better test takers while developing basic comprehension and communication skills in English.

The thematically organized, graded units within the series follow a three-step format: Warm-up, Exercise, and Test.

#### Warm-up

Each unit begins with target vocabulary, a section which introduces key words found within the unit. This warm-up vocabulary section is then followed by the question-type preview and practice sections. In these sections, multiple examples of common question types are presented and applied. These sections also incorporate the target vocabulary, developing both word and question recognition for common phrases and structures found on the TOEIC Bridge Test.

#### **Exercise**

After working through the Warm-up activities, students move on to a simplified practice test in the Exercise section of the unit. The limited number of answer choices in these activities provides students with the opportunity to become acquainted with the test question format while keeping the activity accessible to beginning and intermediate students.

#### Test

In the final section of each unit, students have the opportunity to practice TOEIC Bridge-type questions, which follow the same format as those encountered on the actual test. Because all questions in this section of the book follow the theme presented in the unit, students will repeatedly encounter vocabulary from earlier parts of the unit, reinforcing vocabulary acquisition and comprehension.

Vocabulary is a critical factor in language development. With this in mind, **Step by Step TOEIC Bridge**<sup>®</sup> has been designed to help students build a solid foundation of basic vocabulary. Each unit introduces a limited number of new words while recycling vocabulary from earlier units in a variety of contexts across the diverse themes presented within the series.

Step by Step TOEIC Bridge<sup>®</sup> can help students smoothly progress from the TOEIC Bridge Test to the TOEIC Test through strategic and organized practice at a comfortable level.