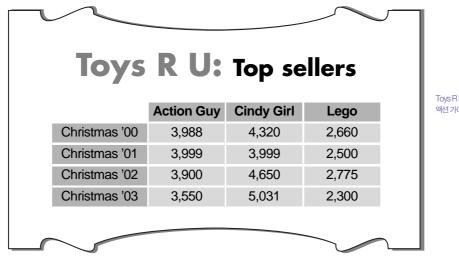

#### <u>Questions 4 through 6</u> refer to the following chart.

ToysRU: 최고 판매 상품 액션 가이 신디걸 레고

- **4.** What is the purpose of this chart?
  - (A) To introduce the names of toys
  - (B) To show the sales of toys
  - (C) To celebrate Christmas
  - (D) To plan new toys
- 5. Which is the most popular?
  - (A) Action Guy
  - (🕅) Cindy Girl
  - (C) Lego
  - (D) Christmas '02

- 6. Which was the most popular during Christmas '01?
  - (A) Action Guy
  - (B) Cindy Girl
  - (C), Lego
  - Both Action Guy and Cindy Girl
- 번역 4. 이도표는무엇을위한것인가? (A) 장난감이름소개
  - (A) 장단감이름소개 (B) 장난감판매공고
  - (C) 크리스마스기념
  - (D) 새장난감기획
  - 5. 어느것이가장인기가있는가? (A) 액션가이
    - (A) 액전 개

       (B) 신디걸
    - (C) 레고
    - (D) 2002년 크리스마스
  - 6. 2001년 크리스마스에가장 인기가 있었던 것은? (A) 액션 가이 (B) 신디걸
    - (b) 신니길

       (C) 레고
    - (D) 액션가이와신디걸