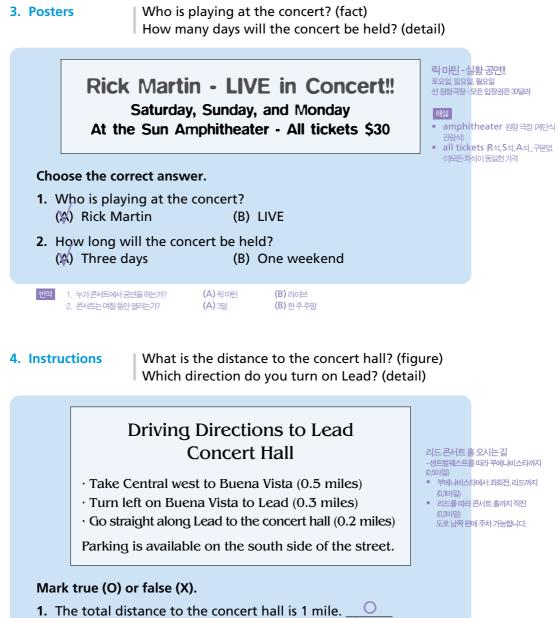

- (A) 3 days, 3 nights
- (B) 7 days, 6 nights

번역 1. 가격에 무엇이 포함되어 있는가? 2. 이 여행 기간은? (A) 여행 경비, 방값, 음식값
 (A) 3박 3일

(B) 여행안내자 (B) 6박7일 비용(지출)

- expense

Questions 1 and 2 refer to the following notice.

Questions 3 and 4 refer to the following ticket.

- 3. What is this ticket for?
  - (A) Entertainment
  - (B) Transportation

3. 이티켓은무엇을위한것인가? (A) 오락시설 (B) 교통

- 4. How long is this ticket valid?
  - (X) One day (B) Until May 5th

4. 이티켓은얼마동안유효한가? (A) 하루 (B) 5월 5일까지