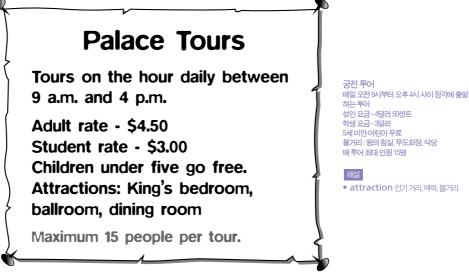

- 1. Where does this tour go?
  - (A) To an amusement park
  - (B) To a special site
  - (C) To a bed and breakfast
  - (D) To a warehouse
- 2. Who does not have to pay for this tour?
  - (A) Children
  - (B) Groups of fifteen people
  - (C) Groups of under five adults
  - () Children younger than five

- 3. Which attraction is NOT included in the tour?
  - (A) The king's bedroom
  - (B) The ballroom
  - (V) The royal guest room
  - (D) The dining room

1. 어디로가는여행인가? (A) 놀이공원 (B) 특별한명소 (C) B&B

- (D) 창고
- 2. 여행경비를내지 않아도되는 사람은? (A) 어린이
  - (B) 15인단체
  - (C) 성인5인이하단체
  - (D) 5세미만의어린이
- 3. 이투어에 포함되지 않는 명소는?
  - (A) 왕의침실 (B) 무도회장