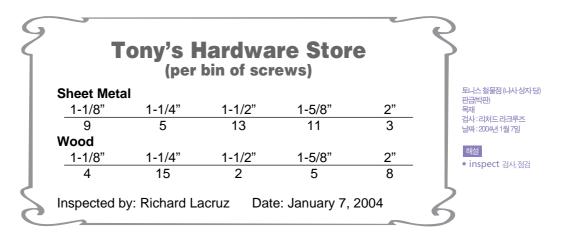

#### Questions 1 and 2 refer to the following chart.

#### 1. Who counted the screws?

- (A) Tony
- (B) Richard

(B) 리처드

1. 누가나사의수를셌는가? 버역 (A) 투니

2. Which type of 1-1/4" screw does the store have more in stock?

(A) Sheet metal

Questions 3 and 4 refer to the following instructions.

#### 4. Richard. / by / inspected / Screws / were

Screws were inspected by Richard.