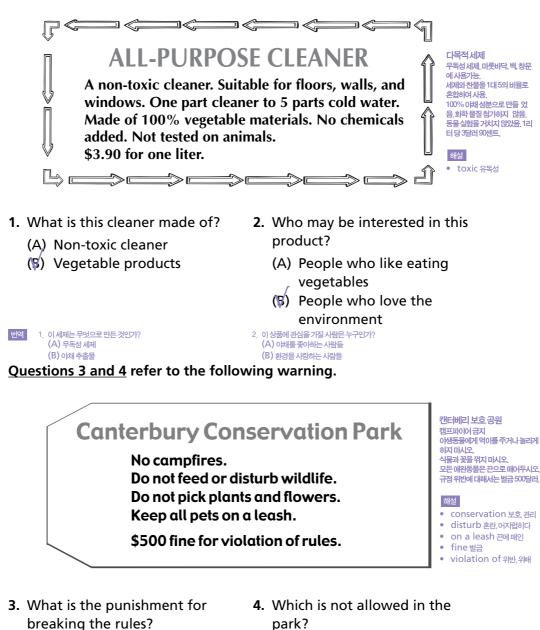

(B) 하이킹 노선제공
(B) 화요일
```

73

# 3. Advertisements Who is this advertisement for? (main idea) During what season are cruises offered? (detail)



#### 4. Signs

When will the park be open? (detail) When will the park be closed? (detail)



번역 1. 공원은 주말과 국경일에 개장할 것이다. 2. 공원은 1월 초에 문이 닫혀 있을 것이다.



C. Choose the correct answer.

Questions 1 and 2 refer to the following sign.



(B) 슈퍼미켓에서

(B) 특별한마크가있다.

- 1. Where can we find this sign?
  - (A) On a farm
  - (B) In a supermarket
- 2. How can we recognize organic products?
  - (A) They are healthy and nutritious.
  - (B) They have a special symbol.

 번역
 1. 이안내문은어디에서 찾을 수 있는가?
 (A) 농장에서

 2. 유기농산품을 어떻게 식별할 수 있는가?
 (A) 건강에 좋고 영양가가 있다.

Note Key phrases - farm fresh - field fresh - hand picked - sun ripened · 농징에서 방급가져온 · 순으로 딴 · 햇별을 받고 숙성한





- (M) Paying money
- (B) Going to jail

3. 이 규정을 어기면 어떤 처벌을 받는가? (A) 벌금 (B) 투옥

- park?
  - (M) Collecting blossoms
  - (B) Walking with pets

4. 다음 중 공원에서 허용되지 않는 것은? (A) 꽃을따는것 (B) 애완동물과산책하는 것

번역

#### t P S

Questions 1 through 3 refer to the following sign.



- (D) Winter
- 2. Which of the following are NOT mentioned on the sign?
  - (A) Matches
  - (B) Lighters
  - (C) Camp stoves
  - (D) Cigarettes

- (D) Taking some matches
- 1. 이 안내판에서 언급하는 계절은? (A) 봄 (B) 여름 (C) 가을 (D) 겨울
  - 2. 다음중이 안내판에 언급되지 않은 것은?
    - (A) 성냥
    - (B) 라이터
    - (C) 캠핑용난로
    - (D) 담배
  - 3. 이 규정은 무엇을 위한 것인가?
    - (A) 삼림 보호
    - (B) 화재진화
    - (C) 캠프파이어하기 (D) 성냥가져오기

#### Questions 4 through 6 refer to the following instructions.



- 4. What is the purpose of these instructions?
  - (A) Teaching healthy h