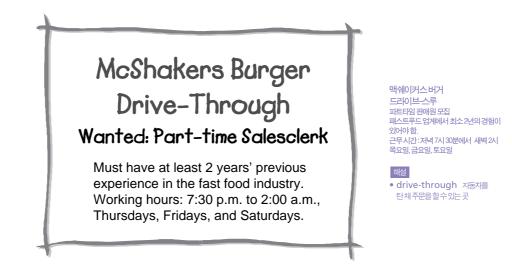

- 4. When can you order sandwiches?
  - (A) Only Mondays and Fridays
  - (B) From Monday to Friday

4. 언제 샌드위치를 주문할 수 있는가?
 (A) 월요일과 금요일
 (B) 월요일부터 금요일까지

번역

- 1. What is the purpose of this advertisement?
  - (A) To find a drive-through
  - (B) To find someone to work at a drive-through restaurant
  - (C) To tell customers about the opening hours
  - (D) To tell people about new dressings
- 2. How many times per week are the working hours?
  - (A) 2.00 a.m.
  - (B) 3 times
  - (C) 4 times
  - (D) from 7:30 to 2:00

- 3. Who is this advertisement for?
  - (A) People who want to eat burgers
  - (B) People who have free time
  - (V) People who have done this kind of job before
  - (D) People who want to drive

#### 1.이광고의목적은무엇인가?

- (A) 드라이브스루를찾기위해
- (B) 드라이브 스루 식당에서 일할 사람을 찾기 위해
- (C) 고객들에게 영업시간을 알려주기 위해 (D) 새로운드레싱을 손님들에게 알려주기 위해
- 2.일주일에 근무시간은 몇 번인가? (A) 새벽2시
- (B) 3번
- (C) 4번
- (D) 7시 30분부터 2시까지
- 3. 누구를 위한 광고인가?
  - (A) 버거를먹고싶어하는 사람들 (B) 한가한사람들

  - (C) 이런종류의일을해본사람들 (D) 운전을하고싶어하는 사람들

- 4. Who will be interested in this menu?
  - (A) Teenagers
  - (🕅) Parents
  - (C) Teachers
  - (D) University students
- 5. Who can eat for free?
  - (A) All kids who don't order the soup of the day
  - (B) Kids who want to eat ice , cream and French fries
  - (Q) Children who are younger than ten years old
  - (D) People with ten children