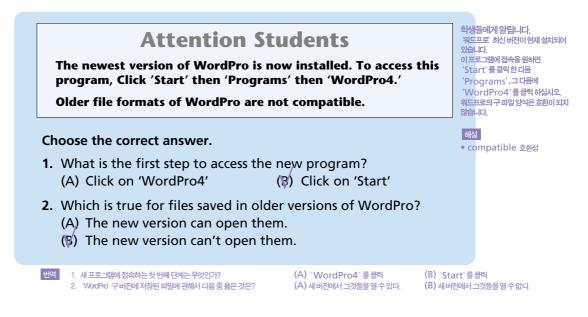

#### 1. 이광고의 목적은 무엇인가? 2. 언제 이것을 이용할 수 있는가?

집안장식서비스에관해알리려고
밤낮언제든지

5

이 안내판의 목적은 무엇인가?
 입장권에는 무엇이 포함되는가?

(A) 가든파티를 알리려고 (A) 콜라와같은 음료수 한 잔 (B) 마을 공원에 관해 알리려고 (B) 맥주

'Wh~' 질문유형을 주의해서 읽고 답을 찾아보게 한다.

Read and choose the correct answer.