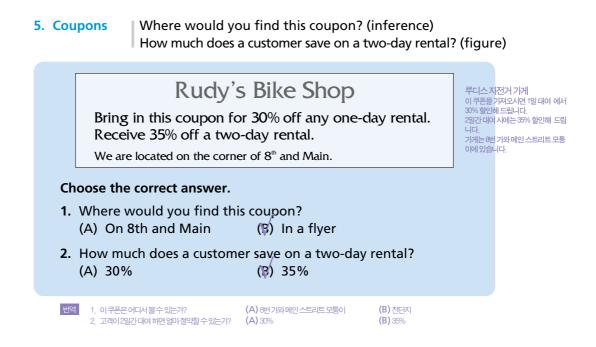

#### 5. Coupons

What is this coupon for? (main idea) How long is this coupon valid? (detail)

C. Choose the correct answer.

#### Questions 1 and 2 refer to the following advertisement.

|                                                                         | kind of reading |                                               |
|-------------------------------------------------------------------------|-----------------|-----------------------------------------------|
| NOW ON SALE!                                                            | what            | 할인판매!<br>올해의 할인판매!                            |
| Bargain of the year!                                                    | which items     | 을에의 걸린린매!<br>3인용기죽소파10개를 99<br>달리 99센트에 드립니다. |
| We have ten 3-seater leather sofas                                      | how much        | 50달러를 절약하세요!<br>요크 하이 스트리트의 월드                |
| for only \$99.99!                                                       | how much off    | 오브레더점에서만가능.                                   |
| Huge savings of \$50!<br>Only at World of Leather, York High<br>Street. | where           |                                               |
|                                                                         |                 |                                               |

- 1. What is on sale?
  - (A) Ten leather sofas
  - (B) Three leather sofas
- 2. How much cheaper is the sale price?
  - (A) \$99.99
  - (B) \$50 cheaper

(A) 가죽소파 10개 (A) 99달러 99센트

(B) 가죽소파3개 (B) 50달러 싸다 Key phrases