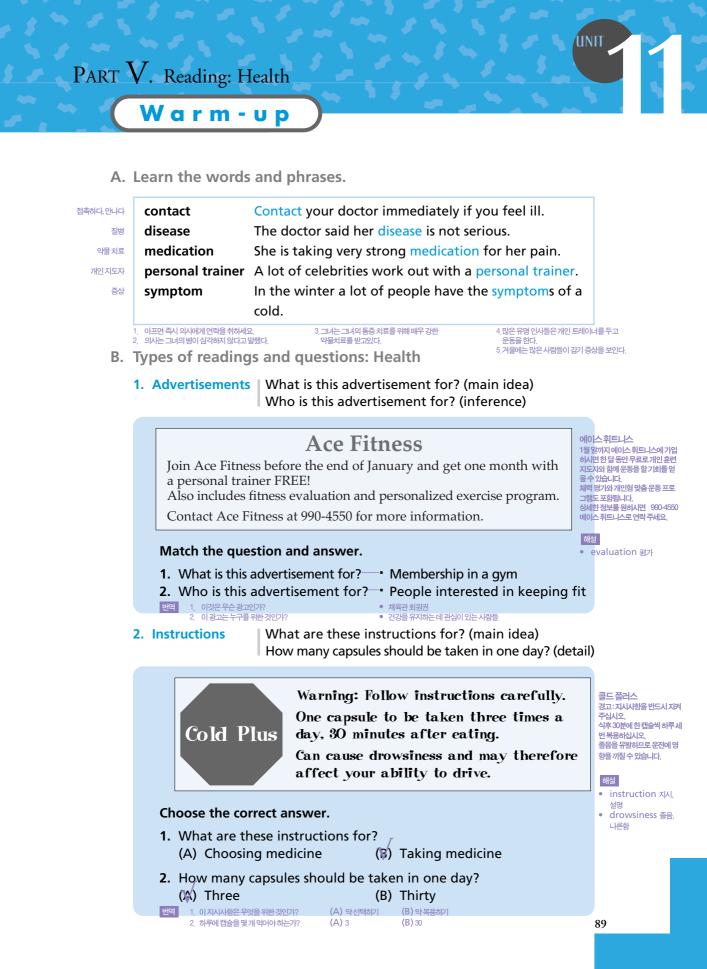

## Introduction

Welcome to *Step by Step TOEIC Bridge*<sup>®</sup>! This series is designed to help beginning and intermediate students develop their listening, grammar, and reading skills. Through practice of activities and problems modeled on the TOEIC Bridge Test, students can become better test takers while developing basic comprehension and communication skills in English.

The thematically organized, graded units within the series follow a three-step format: Warm-up, Exercise, and Test.

#### Warm-up

Each unit begins with target vocabulary, a section which introduces key words found within the unit. This warm-up vocabulary section is then followed by the question-type preview and practice sections. In these sections, multiple examples of common question types are presented and applied. These sections also incorporate the target vocabulary, developing both word and question recognition for common phrases and structures found on the TOEIC Bridge Test.

#### **Exercise**

After working through the Warm-up activities, students move on to a simplified practice test in the Exercise section of the unit. The limited number of answer choices in these activities provides students with the opportunity to become acquainted with the test question format while keeping the activity accessible to beginning and intermediate students.

#### Test

In the final section of each unit, students have the opportunity to practice TOEIC Bridge-type questions, which follow the same format as those encountered on the actual test. Because all questions in this section of the book follow the theme presented in the unit, students will repeatedly encounter vocabulary from earlier parts of the unit, reinforcing vocabulary acquisition and comprehension.

Vocabulary is a critical factor in language development. With this in mind, **Step by Step TOEIC Bridge**<sup>®</sup> has been designed to help students build a solid foundation of basic vocabulary. Each unit introduces a limited number of new words while recycling vocabulary from earlier units in a variety of contexts across the diverse themes presented within the series.

Step by Step TOEIC Bridge<sup>®</sup> can help students smoothly progress from the TOEIC Bridge Test to the TOEIC Test through strategic and organized practice at a comfortable level.