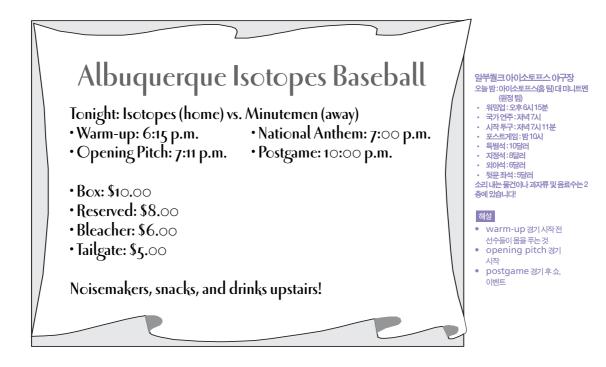

#### Questions 1 through 3 refer to the following poster.

- 1. Which seats are the second most expensive?
  - (A) Bleacher seats
  - (B) Box seats
  - (V) Reserved seats
  - (D) Tailgate
- 2. What time does the game start?
  - (A) 6:15 p.m.
  - (B) 7:00 p.m.
  - (🗘) 7:11 p.m.
  - (D) Tonight

- 3. Which item does the poster NOT mention?
  - (A) Something to wear
  - (B) Something to use
  - (C) Something to buy
  - (D) Something to eat
- 역 1. 두번째로비싼 좌석은어느 것인가?

   (A) 20여석
   (B) 특별석
   (C) 지정석
   (D) 뒷문 좌석

   2. 게임은 언제시작되는가?

   (A) 오후6시 15분
   (B) 자녁 7시
   (C) 저녁 7시 11분
   (D) 오늘밤
   3. 이포스터에 언급되지 않은 것은?

   (A) 압률 것
   (C) 살것
   (D) 먹을 것

69