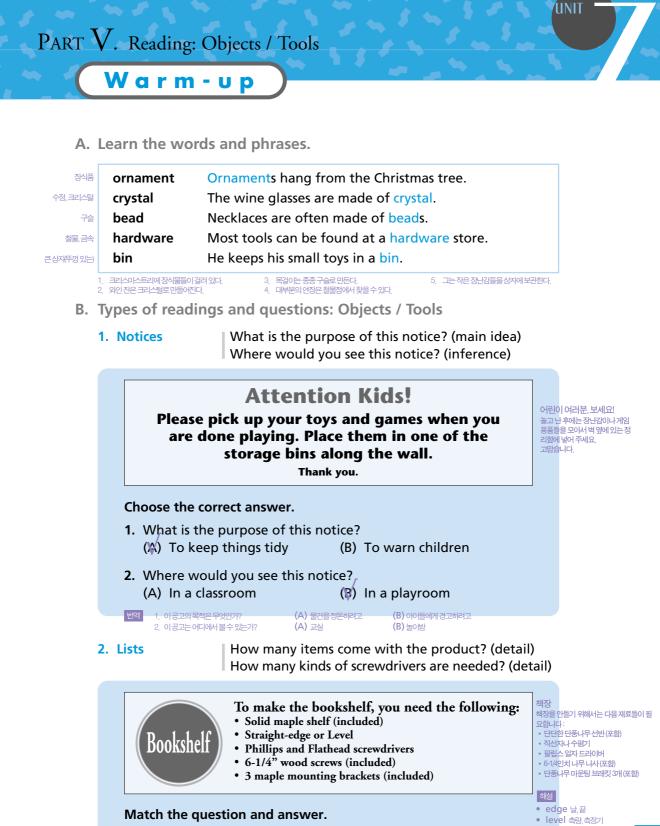

#### 장식 조립 전구 설치하기 **Installing Decorative Lights Kit** • 상자에서 컬러 전등을 주의해서 꺼낸다 • 전등 줄을 풀고, 관목이나 나무 혹은 지붕에 걸어둔다.

- · Carefully unpack the colored lights from box.
- · Spread strings of lights, hang from bushes, trees, or roof.
- · Insert plug on end of light string into an electrical outlet.

 $\cdot$  Enjoy!

3. How do the lights get

(A) From ornaments

(B) From a plug 3. 이전등은어떻게 전기를 공급 받는가?

(A) 장식물에서

(B) 플러그에서

electricity?

4. Where can you put the lights?

• 전선 끝의 플러그를 전기 콘센트

install 장치(설치)하다

• kit 조립용품 한세트 • insert 꽂다 끼워넣다

 outlet (전기)코드 구멍, 코세티

에꽂는다 감상하다!

해설

- (A) Inside
- (B) Outside

4. 이전등을 어디에 설치할 수 있을까? (A) 실내에 (B) 실외에