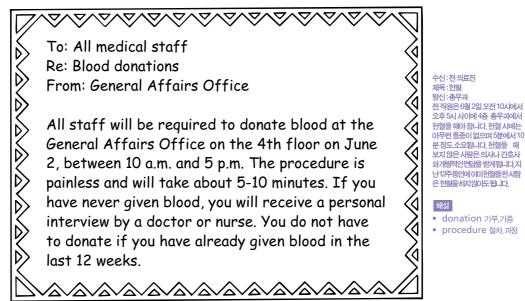

#### Questions 1 through 3 refer to the following memo.

- 1. What is this memo about?
  - (A) Having a blood disease
  - (B) Giving blood
  - (C) Receiving blood
  - (D) Testing blood
- 2. Which of the following is NOT true?
  - () The procedure will hurt quite a bit.
  - (B) The procedure will be very short.
  - (C) First timers will have an interview.
  - (D) The General Affairs Office is on the 4th floor.

- **3.** Who does not have to participate?
  - (A) All medical staff
  - (B) The General Affairs Office
  - (C), A doctor or a nurse
  - People who recently gave blood
- (역 1, 이메모는 무엇에 관한 것인가? (A) 혈액 질병 보유 (B) 한혈 (C) 수혈 (D) 혈액 검사 2. 다음 중 옳지 않은 것은? (A) 이절차는 상당히 아플 것이다. (B) 이절차는 사람은 면답을 한다. (D) 총무과는 4층에 있다.
  - 3. 참여하지 않아도 되는 사람은 누구인가?
    - (A) 모든 의료진
    - (B) 총무과직원들
    - (C) 의사나간호사(D) 최근에 헌혈한 사람들