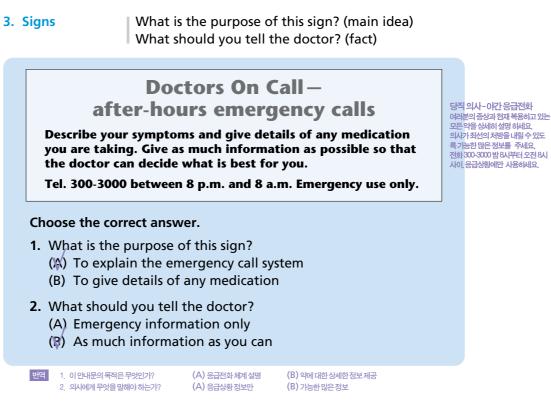

- **3.** What is the purpose of this sign?
  - (A) To explain a tour itinerary
  - (**(**) To tell people about danger
  - (C) To tell people to stay close
  - (D) To give interesting information

번역

(A) 비행기
(B) 고속도로
(C) 지하철 역
(D) 버스정류장
2. 이안내판은누구를 위한 것안가?
(A) 기술자
(B) 승객
(C) 경영자
(D) 급우
3. 이안내판의 목적은?
(A) 여행 일정 설명
(B) 사람들에게 위험 알라기
(C) 사람들에기 위험 알라기
(C) 사람들이기까(이 있도록 하기

1. 이안내판을볼수있는곳은?

(D) 재미있는정보제공