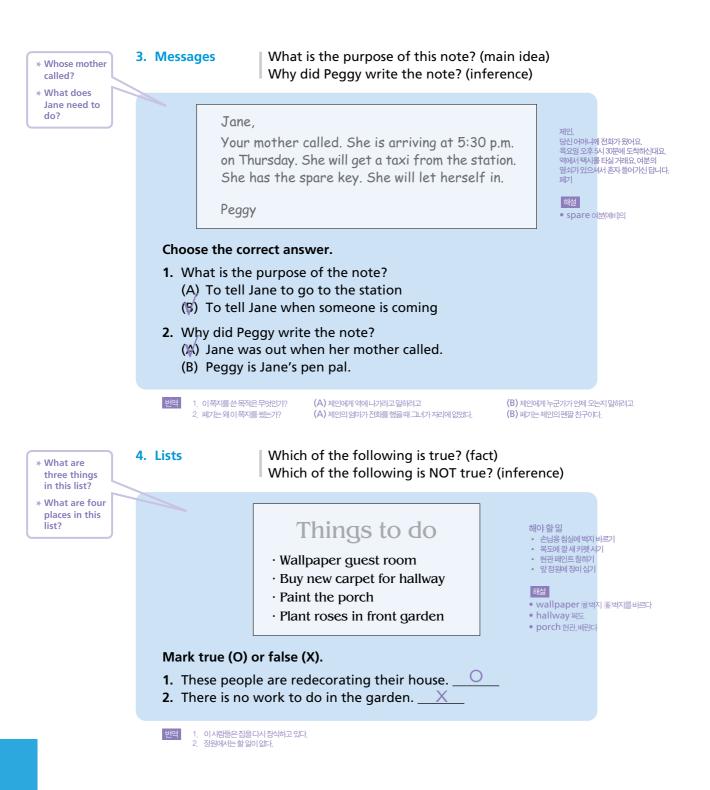

#### <u>Questions 4 through 6</u> refer to the following list.

## Things to do:

- Dad cancel newspapers
- Sara give Mrs. Morgan the spare key
- Paul ask post office to hold mail
- Sue find a reliable dog walker

해야 할 일: 아빠-신문 끊기(구독취소) 사라-모컨 부안에게예비열쇠주기 폴-우체국에 우편 발송 중지 요청하기 수-개를 산책시킬 믿을 만한시람 구하기

- 4. What is the purpose of the list?
  - (¾) To say what task each family member must do
  - (B) To say what task each family member did
  - (C) To list the family members
  - (D) To make a shopping list
- 5. Who should stop the delivery of letters?
  - (A) Joe
  - (B) Sara
  - (V) Paul
  - (D) Sue

- 6. Why did they make this list?
  - (A) They do not want to read newspapers anymore.
  - (B) They are moving to another house.
  - (C) They need a spare key.
  - (v) They are preparing to go away on vacation.
  - 4. 이목록을 작성한 목적은 무엇인가?
  - (A) 기족구성원이각자해야할일말하기
     (B) 기족구성원이각자했던일말하기
    - (C) 기족구성원의목록적기
    - (D) 쇼핑목록작성
  - 5. 편지배달을중지시켜야하는사람은누구인가? (A) 조
  - (자) 소 (B) 사라
  - (C) 폴
  - **(D)** 수
  - 6. 이들은왜이목록을작성했는가?
    - (A) 신문을더이상 읽고 싶지 않아서
       (B) 다른집으로 이사를 가기 때문에
    - (C) 여분의 열쇠가 필요해서
    - (D) 휴가를떠날준비를하고 있기때문에