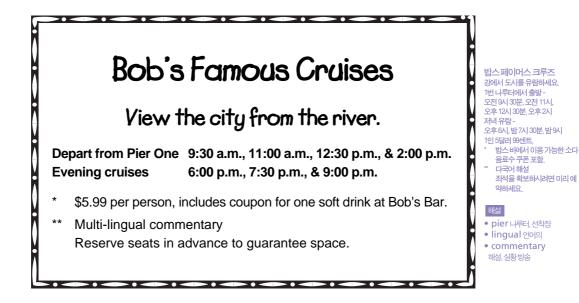

  - (C) 왕실의손님용침실 (D) 식당

Questions 4 through 6 refer to the following schedule.

- 4. What is this schedule for?
  - (A) Bus tours in the city
  - (B) Boat cruises
  - (C) A view of the city
  - (D) A tour of Pier One
- 5. How many departures are there per day?
  - (A) 9:30 a.m.
  - (B) 7 departures
  - (C) 9:00 p.m. departure
  - (D) 4 departures

- 6. What time is the latest departure?
  - (A) 11:00 a.m.
  - (B) 6:00 p.m.
  - (🗘) 9:00 p.m.
  - (D) 12:30 p.m.
- 번역 4. 무엇에 관한 일정인가? (A) 도시버스여행 (B) 유람선 관광 (C) 도시관광 (D) 1번나루터 여행 5. 하루에몇번 출발하는가? (A) 오전 9시 30분 (B) 7회 (C) 저녁 9시 출발
  - (C) 시작 3시 물을 (D) 4회
  - 6. 가장 늦은출발시간은? (A) 오전 11시 (B) 오후 6시 (C) 밤 9시 (D) 낮 12시 30분