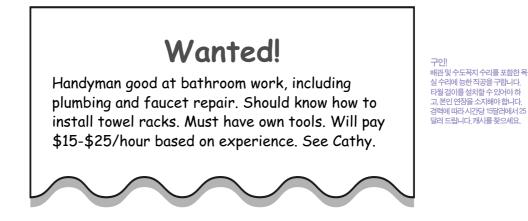

# PART V. Reading

Questions 1 and 2 refer to the following advertisement.

- 1. Who would call We Fix It Right?
  - (A) People who want a repair , book
  - (B) People who need to fix their house
  - (C) People who want to get a new job
  - (D) People who want to build a new house

어떤 사람들이 '위픽스 잇라이트' 에전화를 하겠는가?
 (A) 수리에 관한 책이 필요한 사람들

- (B) 집을수리할필요가있는사람들
- (C) 새일자리를얻으려는 사람들
- (D) 새집을지으려는사람들

- 2. Why would people NOT call We Fix It Right?
  - (A) Their prices are cheap.
  - (B) They can fix things well.
  - (12) They work quickly.
  - (D) They give estimates.

- 사람들이 '위픽스잇라이트' 에전화를하려는 이유가 아닌 것은?
   (A) 가격이 저렴하다.
  - (A) 가격이 저렴하다.
     (B) 물건을 잘 고친다.
  - (C) 일을빨리한다.
  - (D) 견적을내준다.