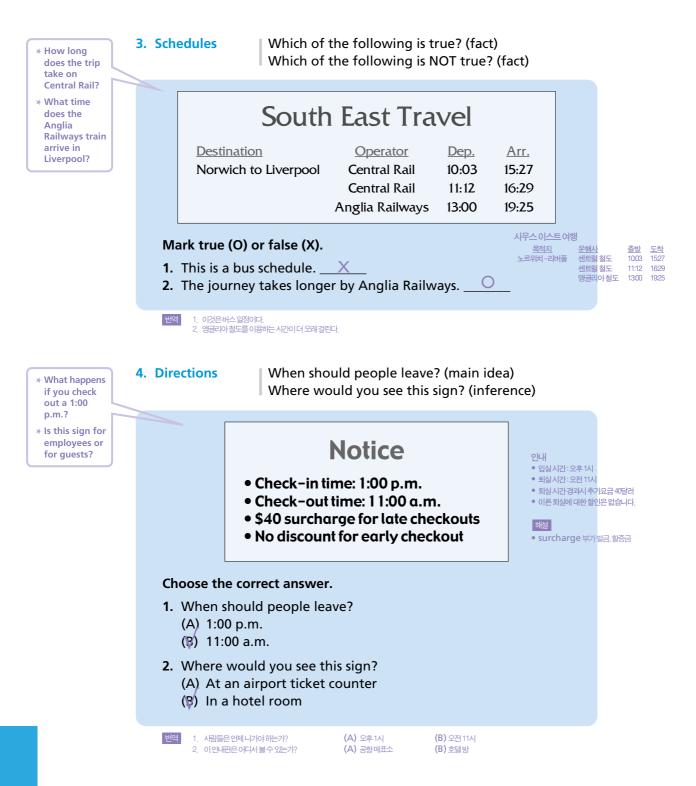

#### 1. 이광고의 목적은 무엇인가? 2. 언제 이것을 이용할 수 있는가?

집안장식서비스에관해알리려고
밤낮언제든지

5

이 안내판의 목적은 무엇인가?
 입장권에는 무엇이 포함되는가?

(A) 가든파티를 알리려고 (A) 콜라와같은 음료수 한 잔 (B) 마을 공원에 관해 알리려고 (B) 맥주

'Wh~' 질문유형을 주의해서 읽고 답을 찾아보게 한다.

Read and choose the correct answer.