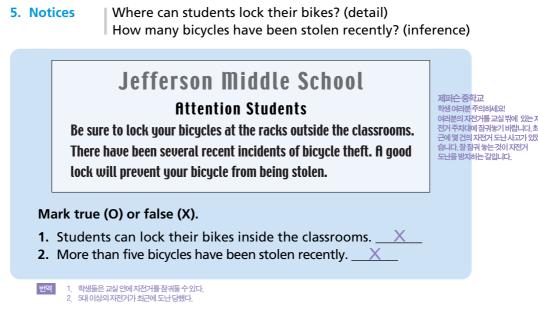

#### <u>Questions 4 through 6</u> refer to the following route information.

| Operation                                                                                            | Red route    | Blue route      | Yellow route   | Green route |  |
|------------------------------------------------------------------------------------------------------|--------------|-----------------|----------------|-------------|--|
| Mon-Fri                                                                                              | 6 a.m12 a.m. | 6 a.m11:30 p.m. | 7:35 a.m9 p.m. | 8 a.m8 p.m. |  |
| Sat-Sun                                                                                              | 6 a.m11 p.m. | 7:35 a.m10 p.m. | 8 a.m6 p.m.    | No service  |  |
| Rates: Adults - \$1.25 during weekdays, \$1.50 on weekends;<br>Children and Seniors: \$0.50 all week |              |                 |                |             |  |

- **4.** Which route operates the most number of hours per week?
  - (M) Red
  - (B) Blue
  - (C) Yellow
  - (D) Green
- 5. Which route does not operate on the weekends?
  - (A) Red
  - (B) Blue
  - (C) Yellow
  - (V) Green

- 6. How much does it cost for a senior to ride on the Yellow Route on Saturday?
  - (\*) \$0.50
  - (B) \$1.00
  - (C) \$1.25
  - (D) \$1.50

일주일에가장많이운행되는 노선은?
 (A) 적색

(B) 청색(C) 황색

번역

- (C) 황색 (D) 녹색
- 5. 주말에 운행하지 않는 노선은?
  - (A) 적색 (B) 청색
- (C) 황색
- (D) 녹색
- 6. 노인이토요일에황색노선을탈경우요금은얼마인가? (A) 50센트
  - (A) 50센트 (B) 1달러
  - (C) 1달러 25센트
  - (D) 1달러 50센트